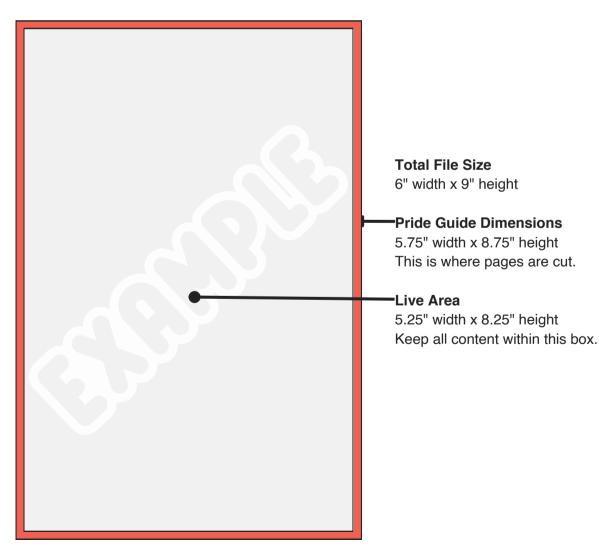

## **INSTRUCTIONS FOR SUBMITTING**

- Set up your file as 5.75" width x 8.75 height with a bleed of .125"
- If you are not using a standard design program and cannot set up a bleed, ensure your file is 6" width x 9" height
- Keep all content within 5.25" width x 8.25" height
- When saving or exporting your file, do NOT add trim marks, registration marks, color bars, or page information
- Graphic design services are available for an additional fee of \$50.